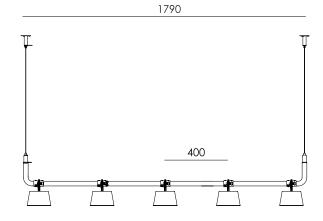

Type Pendant lamp

Environment Indoor

Material Steel & aluminum

Wingnut Solid Brass included

Cord length Max 3000 mm

Weight 10,6 kg

Voltage 220-240 V Max Watt 60 Watt Socket E27

Lightsource Lightsource not included