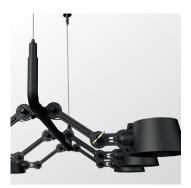

Type Pendant lamp

Environment Indoor

Material Steel & aluminum

Wingnut Solid Brass included

Cord length Max 3000 mm

Weight 10,6 kg

Voltage 220-240 V Max Watt 60 Watt Socket E27

Lightsource Lightsource not included