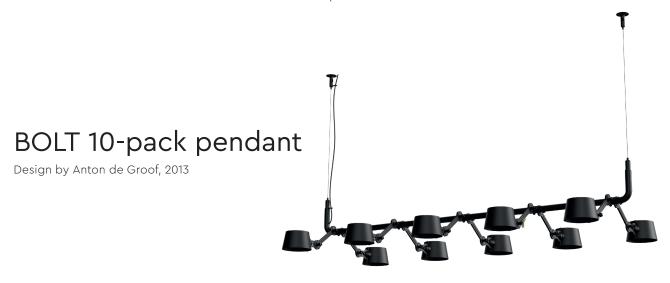

## TONONE

technical specifications

Starting point for the products of Tonone is the passion for traditional mechanics. The first product line that resulted from this fascination is the lamp series 'Bolt'. Key element in this industrial series is the joint construction that can be adjusted with a wingnut-shaped tool. Besides being a functional tool, this wingnut is integrated in the design of the lamp itself as a distinctive visual element. The Bolt collection is available in 29 different models and in 11 colors.