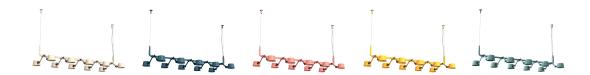

## TONONE

technical specifications

Starting point for the products of Tonone is the passion for traditional mechanics. The first product line that resulted from this fascination is the lamp series 'Bolt'. Key element in this industrial series is the joint construction that can be adjusted with a wingnut-shaped tool. Besides being a functional tool, this wingnut is integrated in the design of the lamp itself as a distinctive visual element. The Bolt collection is available in 29 different models and in 11 colors.

## Article number

| smokey black    | 1172 |
|-----------------|------|
| flux green      | 1127 |
| pure white      | 1128 |
| midnight grey   | 1193 |
| ash grey        | 1191 |
| striking orange | 1175 |
| lightning white | 1174 |
| thunder blue    | 1190 |
| daybreak rose   | 1497 |
| sunny yellow    | 1455 |
| ice blue        | 1648 |