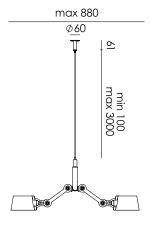

Type Pendant lamp

Environment Indoor

Material Steel & aluminum

Wingnut Solid Brass included

Cord length Max 3000 mm

Weight 10,6 kg

Voltage 220-240 V Max Watt 60 Watt Socket E27

Lightsource Lightsource not included