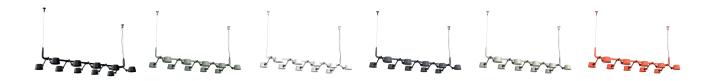

## Article number

| smokey black    | 1172 |
|-----------------|------|
| flux green      | 1127 |
| pure white      | 1128 |
| midnight grey   | 1193 |
| ash grey        | 1191 |
| striking orange | 1175 |
| lightning white | 1174 |
| thunder blue    | 1190 |
| daybreak rose   | 1497 |
| sunny yellow    | 1455 |
| ice blue        | 1648 |